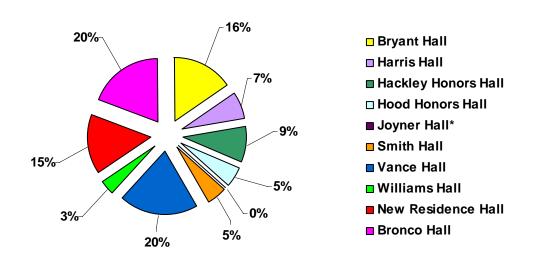

### **Total Residence Hall Occupation**

| Residence Hall      | Male | Female | Total |  |
|---------------------|------|--------|-------|--|
| Bryant Hall         | 70   | 118    | 188   |  |
| Harris Hall         | 0    | 81     | 81    |  |
| Hackley Honors Hall | 35   | 74     | 109   |  |
| Hood Honors Hall    | 0    | 61     | 61    |  |
| Joyner Hall*        | 0    | 0      | 0     |  |
| Smith Hall          | 0    | 60     | 60    |  |
| Vance Hall          | 242  | 0      | 242   |  |
| Williams Hall       | 0    | 41     | 41    |  |
| New Residence Hall  | 0    | 183    | 183   |  |
| Bronco Hall         | 69   | 165    | 234   |  |
|                     |      |        |       |  |
| Total               | 416  | 783    | 1,199 |  |

\*Joyner Hall is temporarily offline as a Residence Hall. It is temporarily being used as administrative office space for FSU faculty and staff.

| Residence Hall      | Male | Female | Total |  |
|---------------------|------|--------|-------|--|
| Bryant Hall         | 70   | 118    | 188   |  |
| Harris Hall         | 0    | 81     | 81    |  |
| Hackley Honors Hall | 35   | 74     | 109   |  |
| Hood Honors Hall    | 0    | 61     | 61    |  |
| Joyner Hall*        | 0    | 0      | 0     |  |
| Smith Hall          | 0    | 60     | 60    |  |
| Vance Hall          | 242  | 0      | 242   |  |
| Williams Hall       | 0    | 41     | 41    |  |
| New Residence Hall  | 0    | 183    | 183   |  |
| Bronco Hall         | 69   | 165    | 234   |  |
| Total               | 416  | 783    | 1,199 |  |