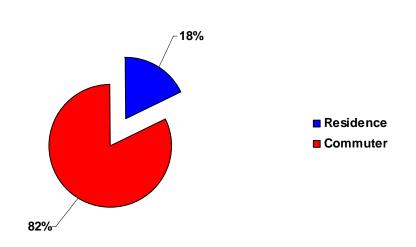

## **Total Student Enrollment for the Fall 2006 By Housing Status**

| Housing Status | Tally | Percentage |
|----------------|-------|------------|
| Residence      | 1,119 | 18%        |
| Commuter       | 5,102 | 82%        |
| Total          | 6,301 | 100%       |