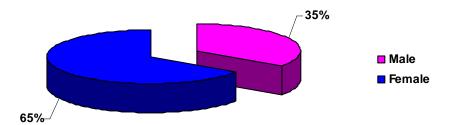

Fall 2006 Students Living On-Campus By Gender

| Gender | Tally | Percentage |
|--------|-------|------------|
| Male   | 416   | 65%        |
| Female | 783   | 35%        |
| Total  | 1,199 | 100%       |