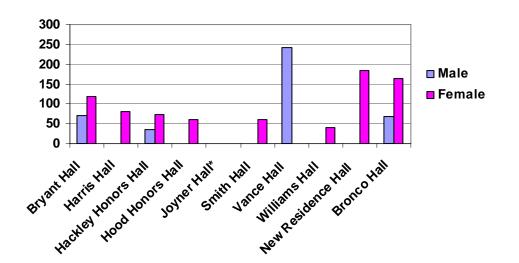

### **Total Residence Hall Occupation**

| Residence Hall      | Male | Female | Total |  |
|---------------------|------|--------|-------|--|
| Bryant Hall         | 70   | 118    | 188   |  |
| Harris Hall         | 0    | 81     | 81    |  |
| Hackley Honors Hall | 35   | 74     | 109   |  |
| Hood Honors Hall    | 0    | 61     | 61    |  |
| Joyner Hall*        | 0    | 0      | 0     |  |
| Smith Hall          | 0    | 60     | 60    |  |
| Vance Hall          | 242  | 0      | 242   |  |
| Williams Hall       | 0    | 41     | 41    |  |
| New Residence Hall  | 0    | 183    | 183   |  |
| Bronco Hall         | 69   | 165    | 234   |  |
|                     |      |        |       |  |
| Total               | 416  | 783    | 1,199 |  |

\*Joyner Hall is temporarily offline as a Residence Hall. It is temporarily being used as administrative office space for FSU faculty and staff.

| Residence Hall      | Male | Female | Total |  |
|---------------------|------|--------|-------|--|
| Bryant Hall         | 70   | 118    | 188   |  |
| Harris Hall         | 0    | 81     | 81    |  |
| Hackley Honors Hall | 35   | 74     | 109   |  |
| Hood Honors Hall    | 0    | 61     | 61    |  |
| Joyner Hall*        | 0    | 0      | 0     |  |
| Smith Hall          | 0    | 60     | 60    |  |
| Vance Hall          | 242  | 0      | 242   |  |
| Williams Hall       | 0    | 41     | 41    |  |
| New Residence Hall  | 0    | 183    | 183   |  |
| Bronco Hall         | 69   | 165    | 234   |  |
| Total               | 416  | 783    | 1,199 |  |